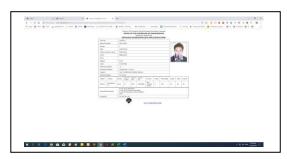

ed Training Management System (ITMS)

# User Manual

- 1. Open Google Chrome Browser
- 2. Type Address Bar on www.ctevt.org.np



3. Go to Online System and Click On → Integrated Training Management System (ITMS)



4. Click on Integrated Training Management System (ITMS) and Enter User and Password then Click Login



5. Login Page



#### 6. Click on Entrance Tab



7. Click on + New Application Form



Application No. = ((216) Institute Code + (06) Program Code + 01)  $= 2160601 \; (Example)$ 

(for Program Code in Last Page )

8. Fill up all Requirement then Click on Continue



9. Fill up Step 2 then Click on Continue



9. Fill up Step 3 then Click on Continue



9. Fill up Step 4 then Click on Continue



9. Fill up Step 5 then Click on Print



10. Click on Go to Application form



## 11. Final Status of Your Form Fill up



## Program Name and Code No.

| S.N. | Program Name                                          | Program Code |
|------|-------------------------------------------------------|--------------|
| 1    | TSLC in Civil Engineering                             | 01           |
| 2    | TSLC in Auxiliary Nursing Midwifery                   | 02           |
| 3    | TSLC in Community Medicine Assistant                  | 03           |
| 4    | TSLC in Ayurveda                                      | 04           |
| 5    | TSLC in Survey Engineering                            | 05           |
| 6    | TSLC in Mechanical Engineering                        | 06           |
| 7    | TSLC in Automobile Engineering                        | 07           |
| 8