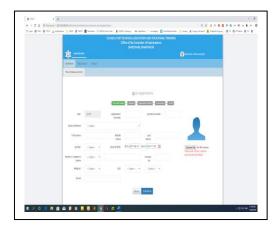

9. Fill up Step 2 then Click on Continue

9. Fill up Step 3 then Click on Continue

9. Fill up Step 4 then Click on Continue

9. Fill up Step 5 then Click on Print

10. Click on Go to Application form