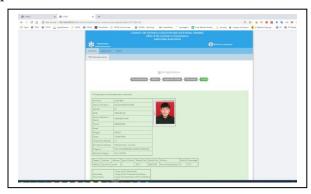

i, Bhaktapur

Web Based Online Integrated Training Management System (ITMS)

# User Manual

- 1. Open Google Chrome Browser
- 2. Type Address Bar on www.ctevt.org.np



3. Go to Online System and Click On → Integrated Training Management System (ITMS)



4. Click on Integrated Training Management System (ITMS) and Enter User and Password then Click Login



5. Login Page



#### 6. Click on Entrance Tab



7. Click on + New Application Form



Application No. = ((216) Institute Code + (06) Program Code + 01)  $= 2160601 \; (Example)$ 

(for Program Code in Last Page )

8. Fill up all Requirement then Click on Continue



9. Fill up Step 2 then Click on Continue



9. Fill up Step 3 then Click on Continue



9. Fill up Step 4 then Click on Continue



9. Fill up Step 5 then Click on Print



10. Click on Go to Application form



## 11. Final Status of Your Form Fill up



## Program Name and Code No.

| S.N. | Program Name                                          | Program Code |
|------|-------------------------------------------------------|--------------|
| 1    | TSLC in Civil Engineering                             | 01           |
| 2    | TSLC in Auxiliary Nursing Midwifery                   | 02           |
| 3    | TSLC in Community Medicine Assistant                  | 03           |
| 4    | TSLC in Ayurveda                                      | 04           |
| 5    | TSLC in Survey Engineering                            | 05           |
| 6    | TSLC in Mechanical Engineering                        | 06           |
| 7    | TSLC in Automobile Engineering