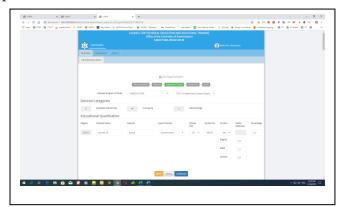

9. Fill up Step 2 then Click on Continue

9. Fill up Step 3 then Click on Continue

9. Fill up Step 4 then Click on Continue

9. Fill up Step 5 then Click on Print

10. Click on Go to Application form