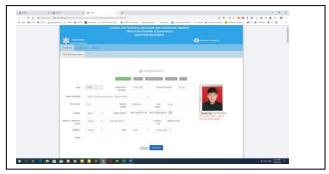

# Office of The Controller of Examinations

Sanothimi, Bhaktapur

Web Based Online Integrated Training Management System (ITMS)

# User Manual

- 1. Open Google Chrome Browser
- 2. Type Address Bar on www.ctevt.org.np



3. Go to Online System and Click On → Integrated Training Management System (ITMS)



4. Click on Integrated Training Management System (ITMS) and Enter User and Password then Click Login



5. Login Page



#### 6. Click on Entrance Tab



7. Click on + New Application Form



Application No. = ((216) Institute Code + (06) Program Code + 01)  $= 2160601 \; (Example)$ 

(for Program Code in Last Page )

8. Fill up all Requirement then Click on Continue



9. Fill up Step 2 then Click on Continue



9. Fill up Step 3 then Click on Continue



9. Fill up Step 4 then Click on Continue



9. Fill up Step 5 then Click on Print



10. Click on Go to Application form



## 11. Final Status of Your Form Fill up



## Program Name and Code No.

| S.N. | Program Name                                          | Program Code |
|------|-------------------------------------------------------|--------------|
| 1    | TSLC in Civil Engineering                             | 01           |
| 2    | TSLC in Auxiliary Nursing Midwifery                   | 02           |
| 3    | TSLC in Community Medicine Assistant                  | 03           |
| 4    | TSLC in Ayurveda                                      | 04           |
| 5    | TSLC in Survey Engineer