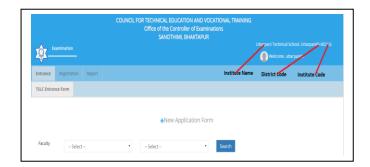

#### 6. Click on Entrance Tab

7. Click on + New Application Form

Application No. = ((216) Institute Code + (06) Program Code + 01)  $= 2160601 \; (Example)$ 

(for Program Code in Last Page )

8. Fill up all Requirement then Click on Continue