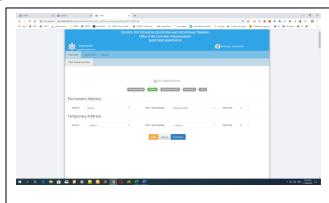

#### 6. Click on Entrance Tab

7. Click on + New Application Form

Application No. = ((216) Institute Code + (06) Program Code + 01)  $= 2160601 \; (Example)$ 

(for Program Code in Last Page )

8. Fill up all Requirement then Click on Continue

9. Fill up Step 2 then Click on Continue

9. Fill up Step 3 then Click on Continue

9. Fill up Step 4 then Click on Continue

9. Fill up Step 5 then Click on Print

10. Click on Go to Application form