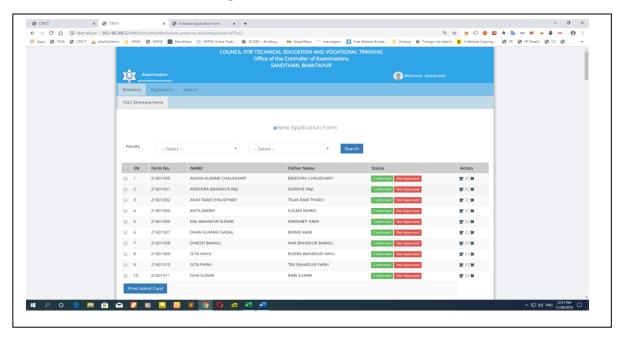

#### 6. Click on Entrance Tab

7. Click on + New Application Form

Application No. = ((216) Institute Code + (06) Program Code + 01)  $= 2160601 \; (Example)$ 

(for Program Code in Last Page )

8. Fill up all Requirement then Click on Continue