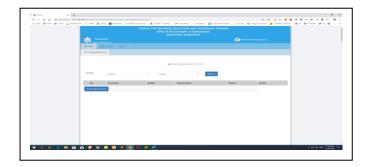

#### 6. Click on Entrance Tab

7. Click on + New Application Form

Application No. = ((216) Institute Code + (06) Program Code + 01)  $= 2160601 \; ({\tt Example})$ 

8. Fill up all Requirement then Click on Continue