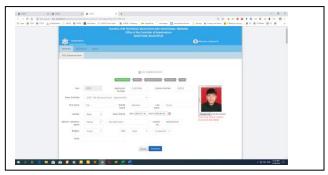

# Office of The Controller of Examinations

Sanothimi, Bhaktapur

Web Based Online Integrated Training Management System (ITMS)

# User Manual

- 1. Open Google Chrome Browser
- 2. Type Address Bar on www.ctevt.org.np



3. Go to Online System and Click On → Integrated Training Management System (ITMS)



4. Click on Integrated Training Management System (ITMS) and Enter User and Password then Click Login



5. Login Page



#### 6. Click on Entrance Tab



7. Click on + New Application Form



Application No. = ((216) Institute Code + (06) Program Code + 01)  $= 2160601 \; ({\tt Example})$ 

8. Fill up all Requirement then Click on Continue



9. Fill up Step 2 then Click on Continue



9. Fill up Step 3 then Click on Continue



9. Fill up Step 4 then Click on Continue



9. Fill up Step 5 then Click on Print



10. Click on Go to Application form



## 11. Final Status of Your Form Fill up



## Program Name and Code No.

| S.N. | Program Name                                          | Program Code |
|------|-------------------------------------------------------|--------------|
| 1    | TSLC in Civil Engineering                             | 01           |
| 2    | TSLC in Auxiliary Nursing Midwifery                   | 02           |
| 3    | TSLC in Community Medicine Assistant                  | 03           |
| 4    | TSLC in Ayurveda                                      | 04           |
| 5    | TSLC in Survey Engineer