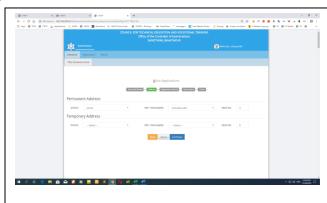

#### 6. Click on Entrance Tab

7. Click on + New Application Form

Application No. = ((216) Institute Code + (06) Program Code + 01)  $= 2160601 \; ({\tt Example})$ 

8. Fill up all Requirement then Click on Continue

9. Fill up Step 2 then Click on Continue

9. Fill up Step 3 then Click on Continue

9. Fill up Step 4 then Click on Continue

9. Fill up Step 5 then Click on Print

10. Click on Go to Application form