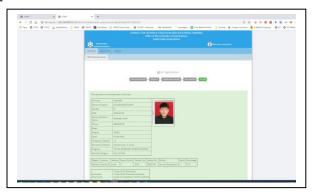

er of Examinations

Sanothimi, Bhaktapur

Web Based Online Integrated Training Management System (ITMS)

# User Manual

- 1. Open Google Chrome Browser
- 2. Type Address Bar on www.ctevt.org.np



3. Go to Online System and Click On → Integrated Training Management System (ITMS)



4. Click on Integrated Training Management System (ITMS) and Enter User and Password then Click Login



5. Login Page



#### 6. Click on Entrance Tab



7. Click on + New Application Form



Application No. = ((216) Institute Code + (06) Program Code + 01)  $= 2160601 \; ({\tt Example})$ 

8. Fill up all Requirement then Click on Continue



9. Fill up Step 2 then Click on Continue



9. Fill up Step 3 then Click on Continue



9. Fill up Step 4 then Click on Continue



9. Fill up Step 5 then Click on Print



10. Click on Go to Application form



## 11. Final Status of Your Form Fill up



## Program Name and Code No.

| S.N. | Program Name                                          | Program Code |
|------|-------------------------------------------------------|--------------|
| 1    | TSLC in Civil Engineering                             | 01           |
| 2    | TSLC in Auxiliary Nursing Midwifery                   | 02           |
| 3    | TSLC in Community Medicine Assistant                  | 03           |
| 4    | TSLC in Ayurveda                                      | 04           |
| 5    | TSLC in Survey Engineering                            | 05           |
| 6    | TSLC in Mechanical Engineering                        | 06           |
| 7    | TSLC in Automobile Engineering