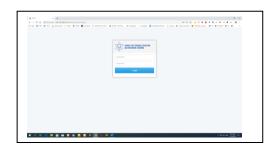

# User Manual

- 1. Open Google Chrome Browser
- 2. Type Address Bar on www.ctevt.org.np

3. Go to Online System and Click On → Integrated Training Management System (ITMS)

4. Click on Integrated Training Management System (ITMS) and Enter User and Password then Click Login

5. Login Page