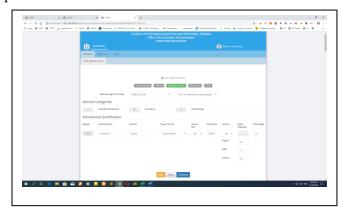

9. Fill up Step 2 then Click on Continue

9. Fill up Step 3 then Click on Continue

9. Fill up Step 4 then Click on Continue

9. Fill up Step 5 then Click on Print

10. Click on Go to Application form