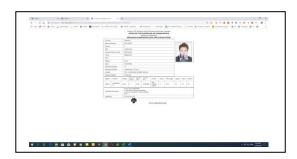

r

Web Based Online Integrated Training Management System (ITMS)

# User Manual

- 1. Open Google Chrome Browser
- 2. Type Address Bar on www.ctevt.org.np



3. Go to Online System and Click On → Integrated Training Management System (ITMS)



4. Click on Integrated Training Management System (ITMS) and Enter User and Password then Click Login



5. Login Page



#### 6. Click on Entrance Tab



7. Click on + New Application Form



Application No. = ((216) Institute Code + (06) Program Code + 01)  $= 2160601 \; ({\tt Example})$ 

8. Fill up all Requirement then Click on Continue



9. Fill up Step 2 then Click on Continue



9. Fill up Step 3 then Click on Continue



9. Fill up Step 4 then Click on Continue



9. Fill up Step 5 then Click on Print



10. Click on Go to Application form



## 11. Final Status of Your Form Fill up



## Program Name and Code No.

| S.N. | Program Name                                          | Program Code |
|------|-------------------------------------------------------|--------------|
| 1    | TSLC in Civil Engineering                             | 01           |
| 2    | TSLC in Auxiliary Nursing Midwifery                   | 02           |
| 3    | TSLC in Community Medicine Assistant                  | 03           |
| 4    | TSLC in Ayurveda                                      | 04           |
| 5    | TSLC in Survey Engineering                            | 05           |
| 6    | TSLC in Mechanical Engineering                        | 06           |
| 7    | TSLC in Automobile Engineering                        | 07           |
| 8