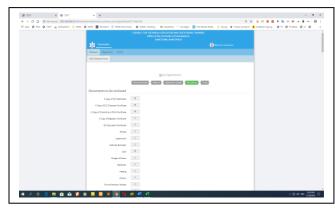

9. Fill up Step 2 then Click on Continue

9. Fill up Step 3 then Click on Continue

9. Fill up Step 4 then Click on Continue

9. Fill up Step 5 then Click on Print

10. Click on Go to Application form