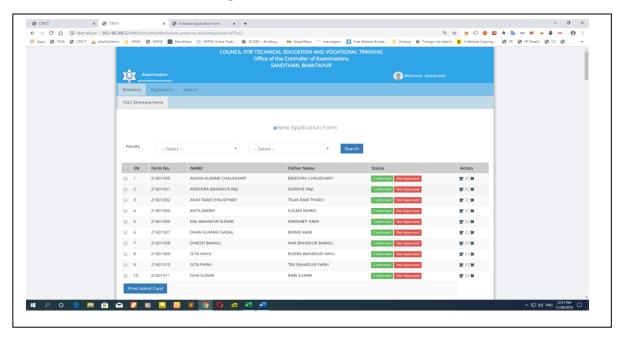

#### 6. Click on Entrance Tab

7. Click on + New Application Form

Application No. = ((216) Institute Code + (06) Program Code + 01)  $= 2160601 \; ({\tt Example})$ 

8. Fill up all Requirement then Click on Continue