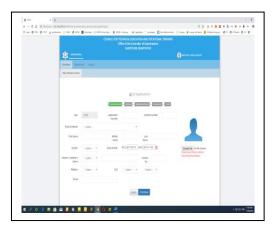

9. Fill up Step 2 then Click on Continue

9. Fill up Step 3 then Click on Continue

9. Fill up Step 4 then Click on Continue

9. Fill up Step 5 then Click on Print

10. Click on Go to Application form